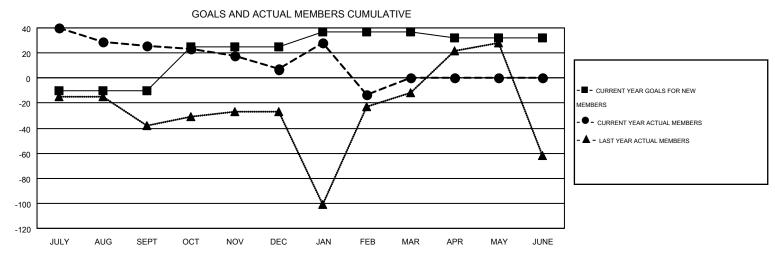

## MONTHLY MEMBERSHIP PROGRESS REPORT

Multiple District 49

Results as of: 2/28/2015

LOCATION: ALASKA

GMT CA 1

GMT: GARY WONG

|               |                  | Clubs             |                  |                  | Members               |                    |                                        |                    |                  |
|---------------|------------------|-------------------|------------------|------------------|-----------------------|--------------------|----------------------------------------|--------------------|------------------|
|               | RESUI            | LTS FOR 2014-2015 |                  |                  | RESULTS FOR 2014-2015 |                    |                                        |                    |                  |
| QUARTER       | NEW CLUB<br>GOAL | NEW CLUBS         | DROPPED<br>CLUBS | NET<br>GAIN/LOSS | QUARTER               | NEW MEMBER<br>GOAL | CHARTER AND<br>NEW<br>MEMBERS<br>ADDED | DROPPED<br>MEMBERS | NET<br>GAIN/LOSS |
| JULY/AUG/SEPT | 0                | 0                 | 0                | 0                | JULY/AUG/SEPT         | -10                | 101                                    | 75                 | 26               |
| OCT/NOV/DEC   | 1                | 0                 | 0                | 0                | OCT/NOV/DEC           | 35                 | 54                                     | 73                 | -19              |
| JAN/FEB/MAR   | 0                | 0                 | 0                | 0                | JAN/FEB/MAR           | 12                 | 84                                     | 104                | -20              |
| APR/MAY/JUNE  | 0                | 0                 | 0                | 0                | APR/MAY/JUNE          | -5                 | 0                                      | 0                  | 0                |