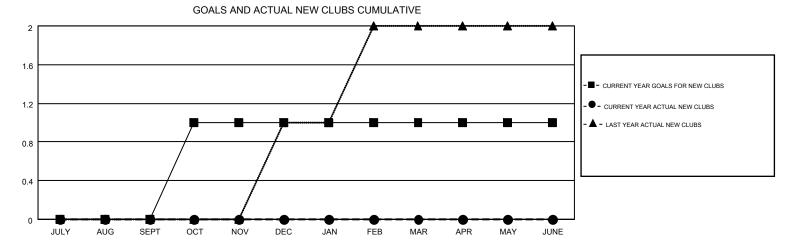

## MONTHLY MEMBERSHIP PROGRESS REPORT

Multiple District 49

Results as of: 2/28/2015

LOCATION: ALASKA

GMT CA 1

GMT: GARY WONG

|               |                  | Clubs             |                  |                  | Members               |                    |                                        |                    |                  |
|---------------|------------------|-------------------|------------------|------------------|-----------------------|--------------------|----------------------------------------|--------------------|------------------|
|               | RESUI            | LTS FOR 2014-2015 |                  |                  | RESULTS FOR 2014-2015 |                    |                                        |                    |                  |
| QUARTER       | NEW CLUB<br>GOAL | NEW CLUBS         | DROPPED<br>CLUBS | NET<br>GAIN/LOSS | QUARTER               | NEW MEMBER<br>GOAL | CHARTER AND<br>NEW<br>MEMBERS<br>ADDED | DROPPED<br>MEMBERS | NET<br>GAIN/LOSS |
| JULY/AUG/SEPT | 0                | 0                 | 0                | 0                | JULY/AUG/SEPT         | -10                | 101                                    | 75                 | 26               |
| OCT/NOV/DEC   | 1                | 0                 | 0                | 0                | OCT/NOV/DEC           | 35                 | 54                                     | 73                 | -19              |
| JAN/FEB/MAR   | 0                | 0                 | 0                | 0                | JAN/FEB/MAR           | 12                 | 84                                     | 104                | -20              |
| APR/MAY/JUNE  | 0                | 0                 | 0                | 0                | APR/MAY/JUNE          | -5                 | 0                                      | 0                  | 0                |